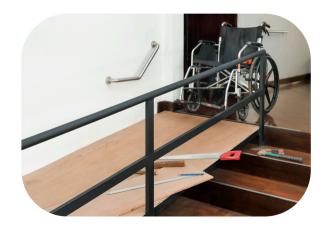

#### **Services offered**

- Minor modifications
- Major modifications
- Bathroom modifications (e.g. install hand held shower, grab rails)
- Access modifications (e.g. ramp install, platform steps, banister rails)
- Live-in-place plan