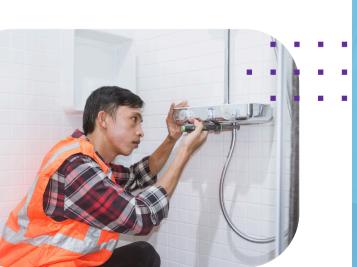

#### **Services offered**

- Minor modifications
- Major modifications
- Bathroom modifications (e.g. install hand held shower, grab rails)
- Access modifications (e.g. ramp install, platform steps, banister rails)
- Live-in-place plan