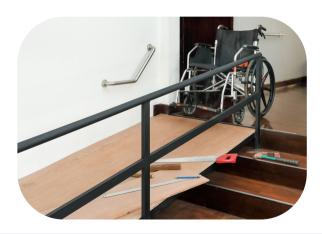

#### **Services offered**

- Minor modifications
- Major modifications
- Bathroom modifications (e.g. install hand held shower, grab rails)
- Access modifications (e.g. ramp install, platform steps, banister rails)
- Live-in-place plan