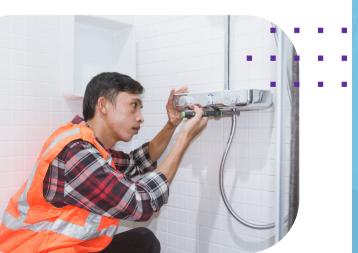

#### **Services offered**

- Minor modifications
- Major modifications
- Bathroom modifications (e.g. install hand held shower, grab rails)
- Access modifications (e.g. ramp install, platform steps, banister rails)
- Live-in-place plan